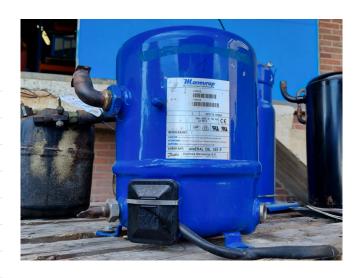

#### **Used Maneurop MT80HP4VE**

Used Maneurop MT80HP4VE compressor on Freon with a sight glass. The compressor has a displacement of 23,6 m<sup>3</sup>/h.

\*Why choose for HOSBV? Were not only the largest used refrigeration specialist in Europe, but also, we deliver all equipment solely if it has passed our extensive test. Warranty and industrial cleaning are included in your purchase. \*If requested we are happy to arrange your shipment.