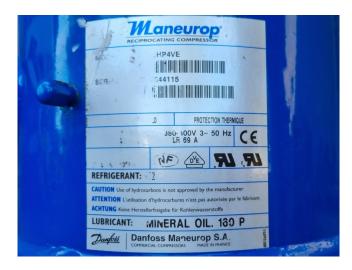

### **Specifications**

| Brand             | Maneurop       |
|-------------------|----------------|
| Туре              | MT80HP4VE      |
| Refrigerant       | Freon          |
| kW at +10°C/+40°C | 27,1           |
| kW at 0°C/+40°C   | 18,3           |
| kW at -5°C/+40°C  | 14,8           |
| kW at -10°C/+40°C | 11,7           |
| kW at -20°C/+40°C | 7,0            |
| kW at -30°C/+40°C | 3,7            |
| Sight Glass       | ✓              |
| m3 / h            | 23,6           |
| Weight in kg.     | 43             |
| Sizes             | 390x300x400 mm |
|                   | (LxWxH)        |
| Stock             | 1              |

#### **Used Maneurop MT80HP4VE**

Used Maneurop MT80HP4VE compressor on Freon with a sight glass. The compressor has a displacement of 23,6 m<sup>3</sup>/h.

\*Why choose for HOSBV? Were not only the largest used refrigeration specialist in Europe, but also, we deliver all equipment solely if it has passed our extensive test. Warranty and industrial cleaning are included in your purchase. \*If requested we are happy to arrange your shipment.